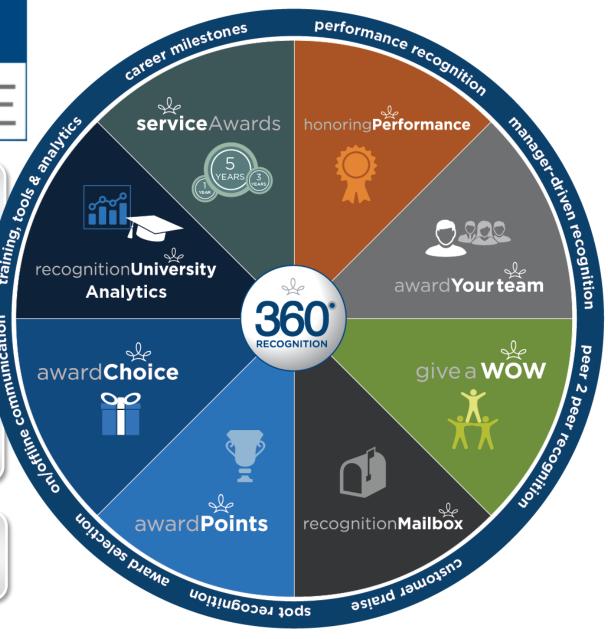

#### Terryberry's 360 Recognition Platform

The main objective of Terryberry's 360 Recognition

Platform is to actively engage employees in a recognition culture built around your organization's mission, vision, and values.

#### **360 Recognition Platform**

A single hub houses all of your recognition initiatives and corporate awards from one easy-to-manage platform.