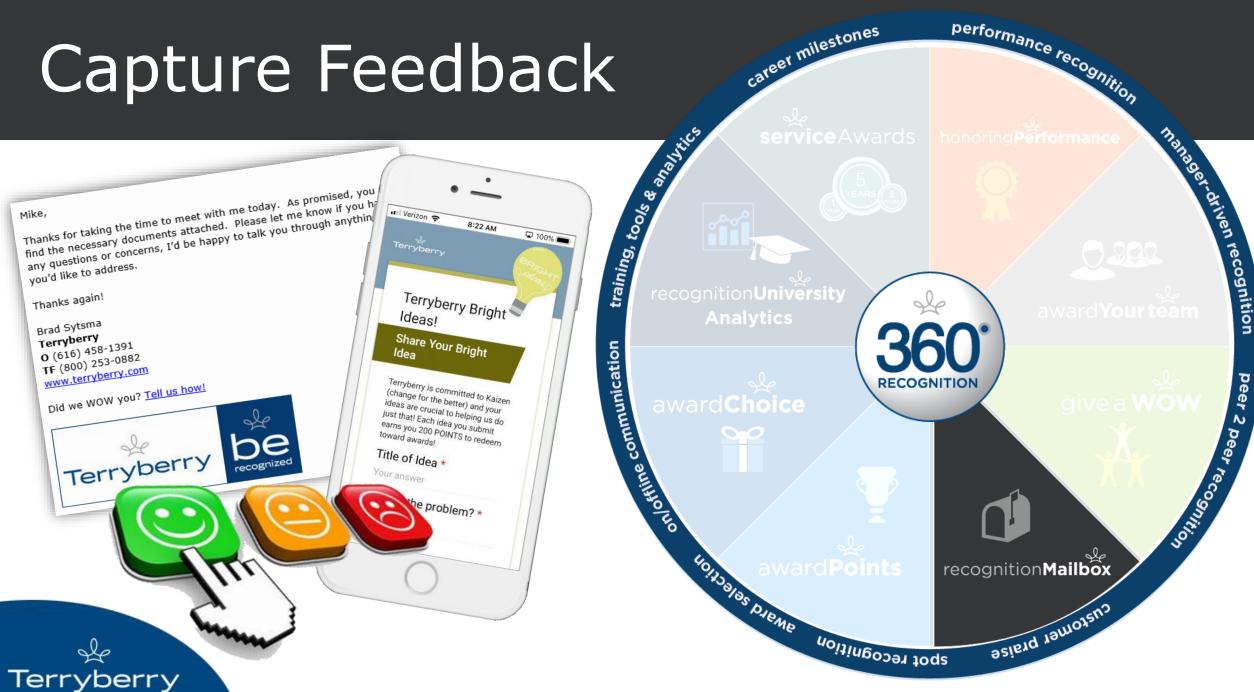

#### Terryberry's 360 Recognition Platform

The main objective of Terryberry's 360 Recognition

Platform is to actively engage employees in a recognition culture built around your organization's mission, vision, and values.