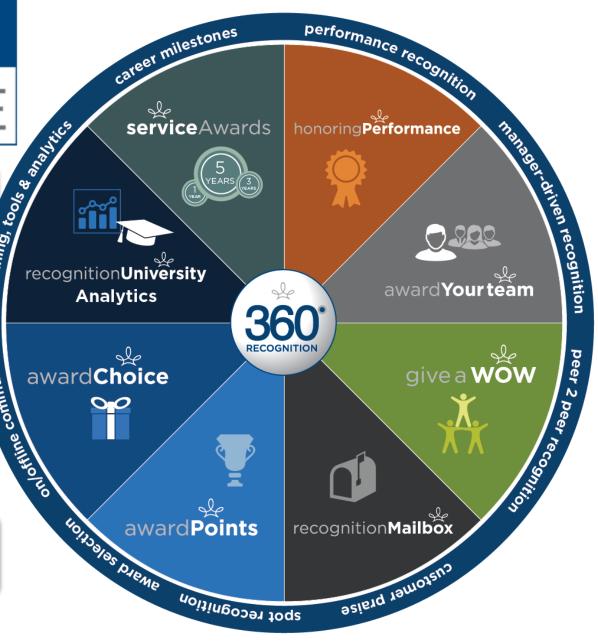

#### Terryberry's 360 Recognition Platform

The main objective of Terryberry's 360 Recognition

Platform is to actively engage employees in a recognition culture built around your organization's mission, vision, and values.

#### **360 Recognition Platform**

A single hub houses all of your recognition initiatives and corporate awards from one easy-to-manage platform.