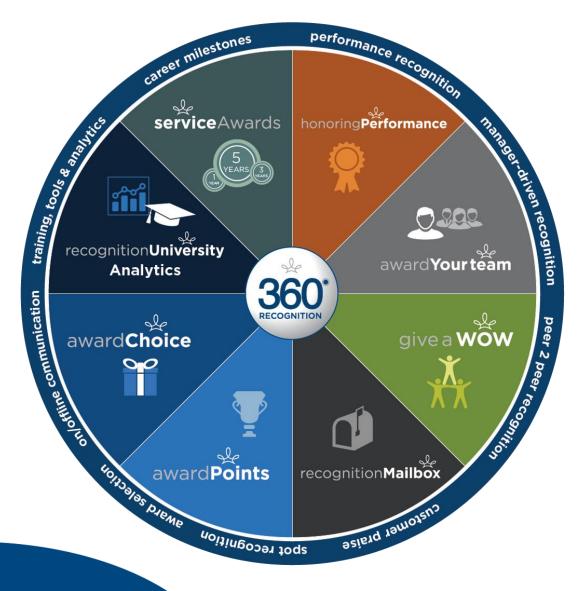

#### Terryberry's 360 Recognition Platform

The main objective of Terryberry's 360 Recognition

Platform is to actively engage employees in a recognition culture built around your organization's mission, vision, and values.

#### **360 Recognition Platform**

A single hub houses all of your recognition initiatives and corporate awards from one easy-to-manage platform.