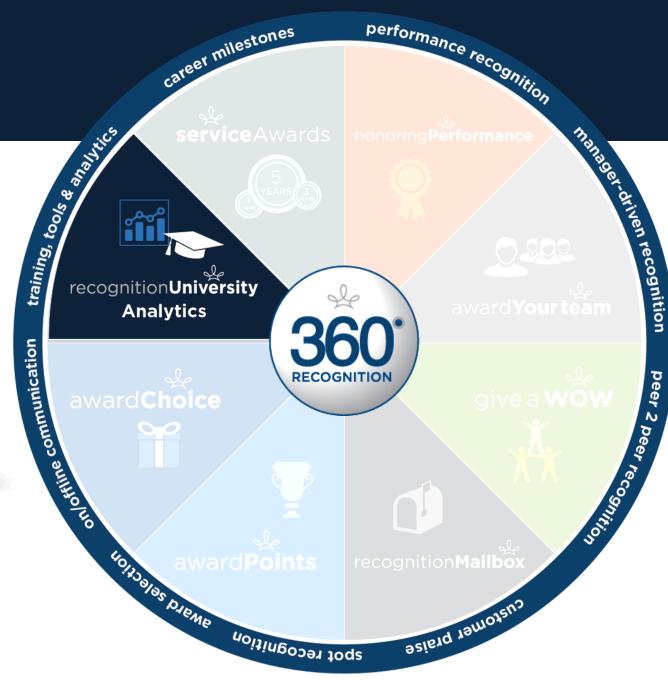

#### Terryberry's 360 Recognition Platform

The main objective of Terryberry's 360 Recognition

Platform is to actively engage employees in a recognition culture built around your organization's mission, vision, and values.

#### **360 Recognition Platform**

A single hub houses all of your recognition initiatives and corporate awards from one easy-to-manage platform.