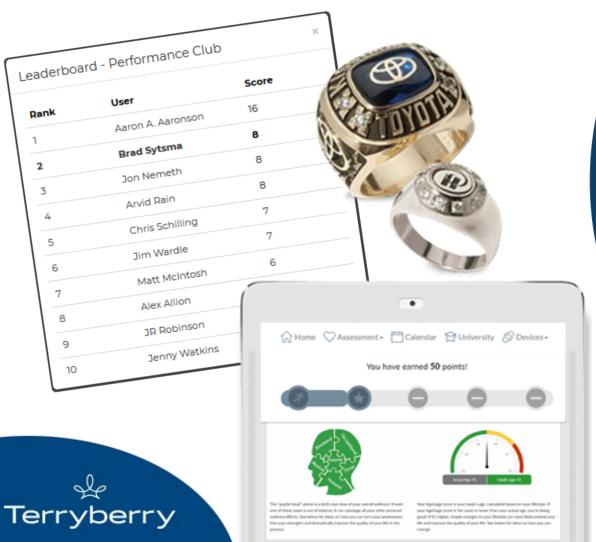

# **360 Recognition Platform**DEMO

Mike Byam
Author of *The WOW! Workplace*Managing Partner, Terryberry
mbyam@terryberry.com

**Brad Sytsma**360 Recognition Specialist Terryberry
bsytsma@terryberry.com

#### Terryberry's 360 Recognition Platform

The main objective of Terryberry's 360 Recognition

Platform is to actively engage employees in a recognition culture built around your organization's mission, vision, and values.