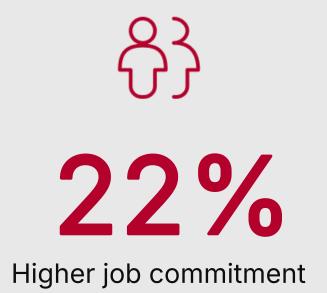

# • The Employee Experience

report that being valued for their individual contributions is the biggest driver of belonging at work

79%

of employees departing an organization have not been recoginized in the past 6 months

Achievers Deloitte

## දි} 45%

of well-recognized employees, less likely to leave their job two years later