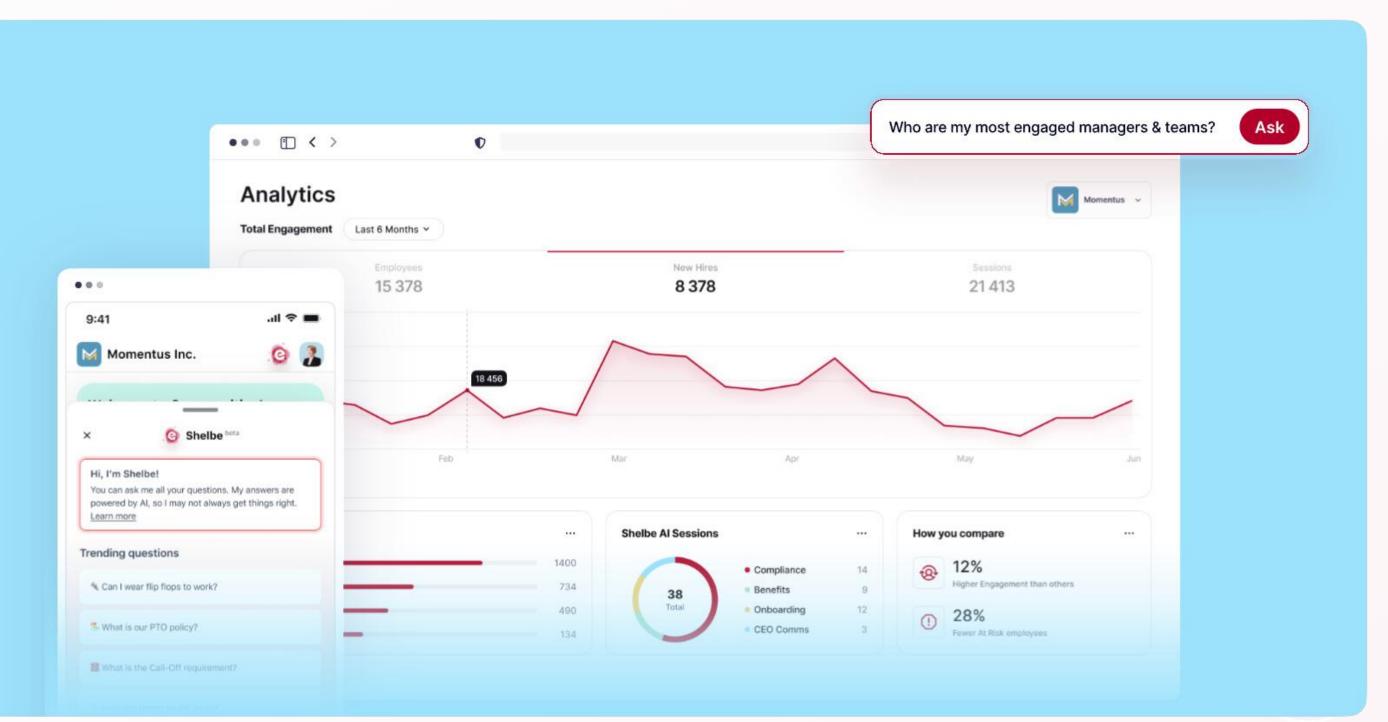

### Workforce Intelligence & Generative AI

Ask natural language questions of your data, get always-on Al assistance, and generate a comprehensive view of your mobile workforce engagement.

#### Workforce AI

Analysis beyond charts and graphs - ask the deeper questions.

Shelbe Al

Your company's 'alwaysawake' HR expert