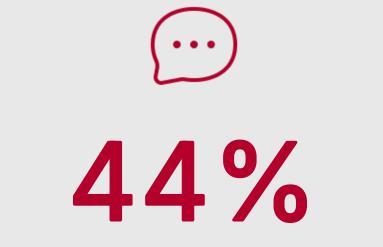

# • The Employee Experience

report that being valued for their individual contributions is the biggest driver of belonging at work

79%

of employees departing an organization have not been recoginized in the past 6 months