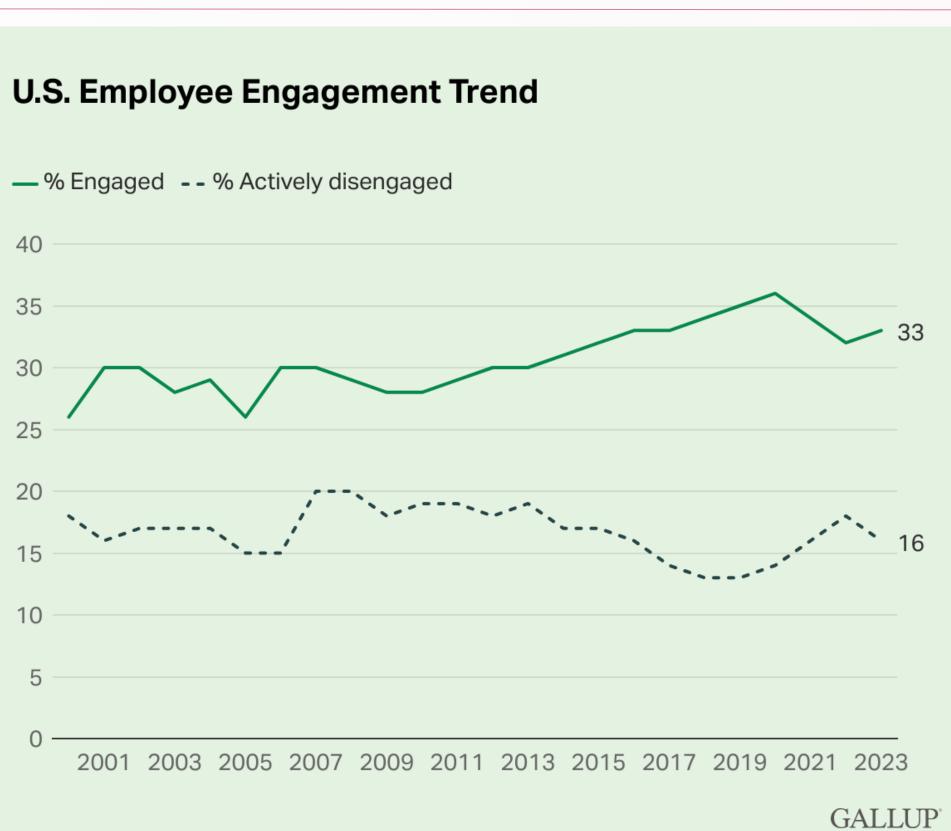

## **There Will Be Winners & Losers**

Over the past decade, the employee engagement and recognition industry has experienced more transformative advancements than in the previous half-century.

# Employee Recognition is Not Just a Feel-Good Gesture