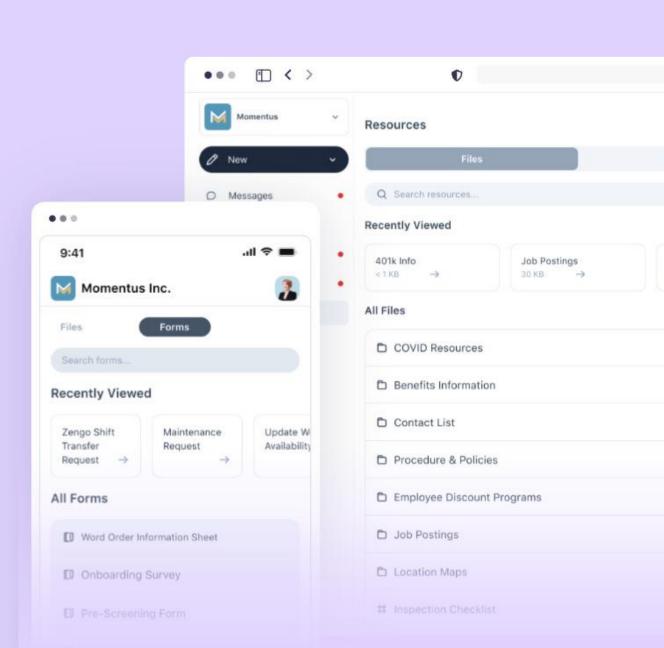

# • Work Platform

One Partner, One App to Bridge the Gap to Mobile Work-force and Work-community Success

Workrede is a modern, mobile purposefully built platform to create a single point of access for mobile employees enabling operational efficiency via a variety of customizable features. Workrede helps create a "one stop shop" for the mobile workforce.

#### **Docs & Forms**

Training, policies, and processes – right at your finger tips.

#### **Smart Messages**

Scheduled messages triggered at the right time – at scale.

#### App Hub

All the apps your workforce needs – all in one place

|                              | O |    | Ů + ₽               |
|------------------------------|---|----|---------------------|
| Forms                        |   |    |                     |
| Mission & Vision<br>107.MB → |   |    |                     |
| 2 items<br>2 items           |   | De |                     |
| 2 items<br>2 items           |   |    | Benefits            |
| 2 items                      |   |    | C Good Catch        |
| 2 items                      |   |    |                     |
|                              |   |    | Emergency Protocols |
|                              |   |    |                     |