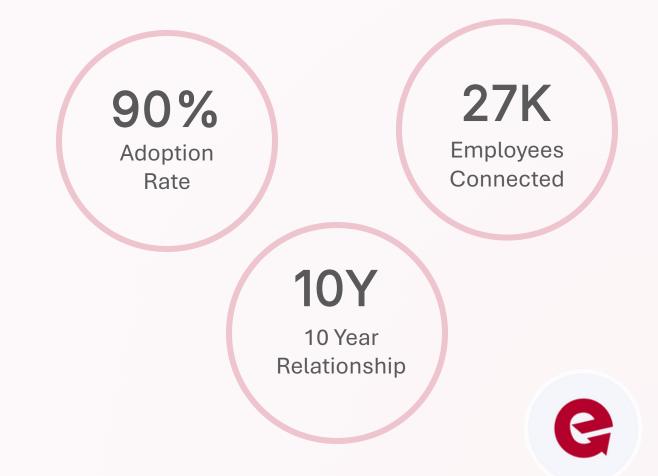

#### What Workrede Provided:

- Workrede standardized connection of every employee AND every manager - maintained the relationships and created relevant information and communication to every employee
- These structured connections enabled optimized team communication and shift changes, which helped the company stay agile under a variety of operating circumstances such as; weather, convention staffing, VIP events, and especially during the pandemic.
- Enabling smooth operations post pandemic at 70% of original staffing levels for new site
- Delivering Terryberry rewards and recognition with 82% engagement on the Workrede highway
- Workrede is now used by 27,000 employees across 19+ Locations