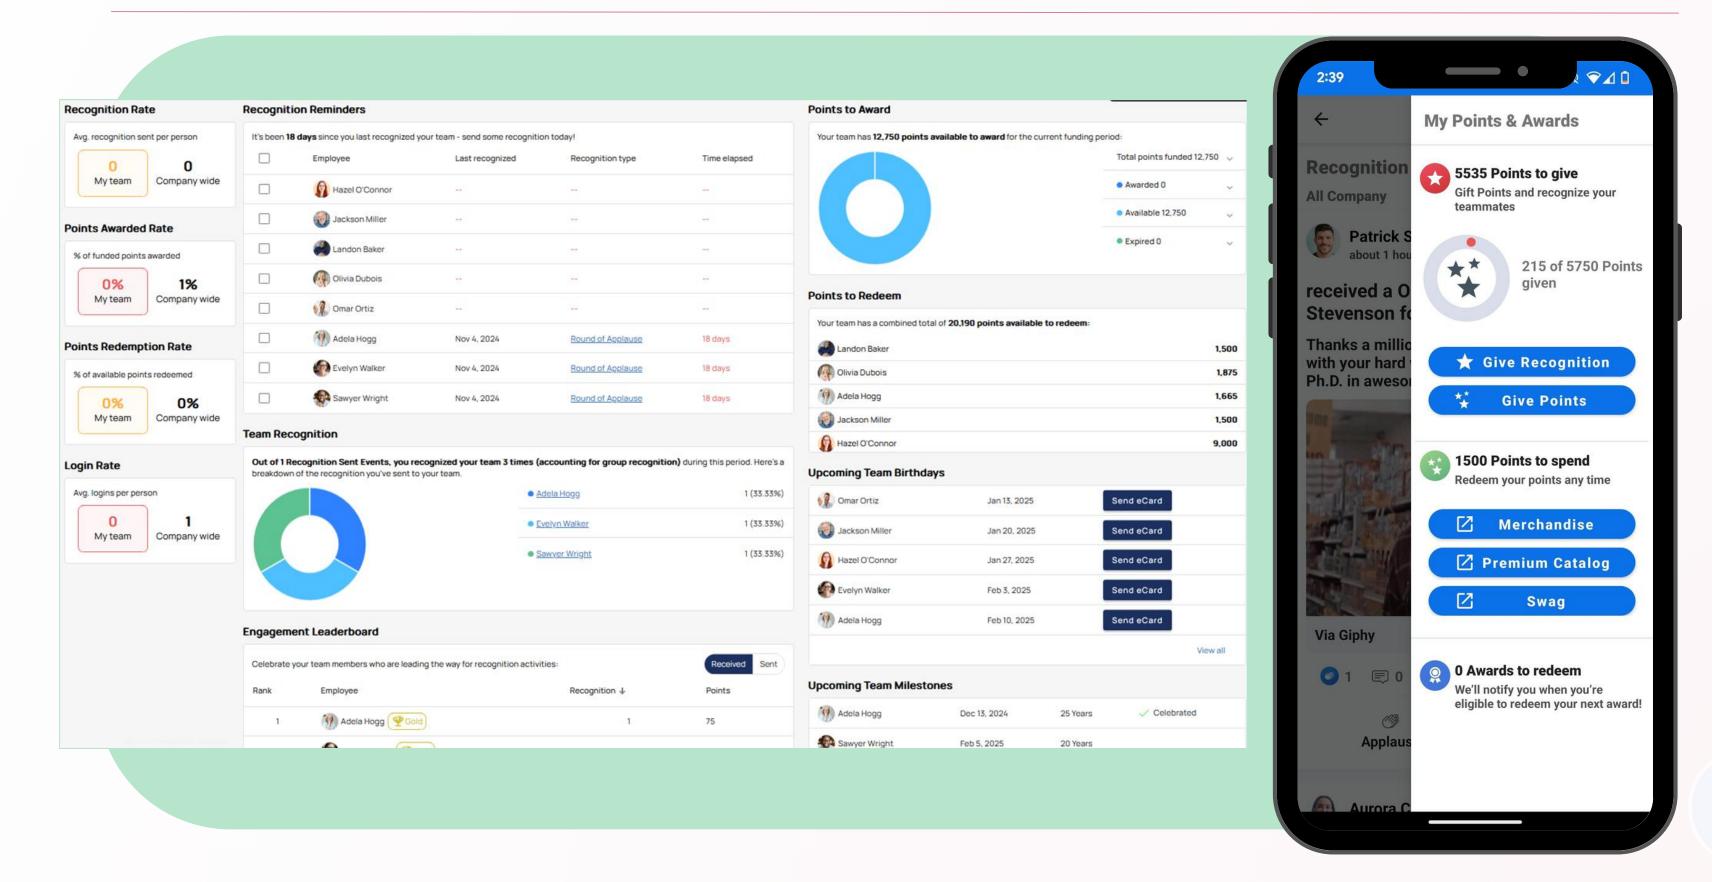

### Your Employees Digital Front Door

### **Offline Methods of Delivery**

Suggested

Shilpa Saraf · 3rd+

... X