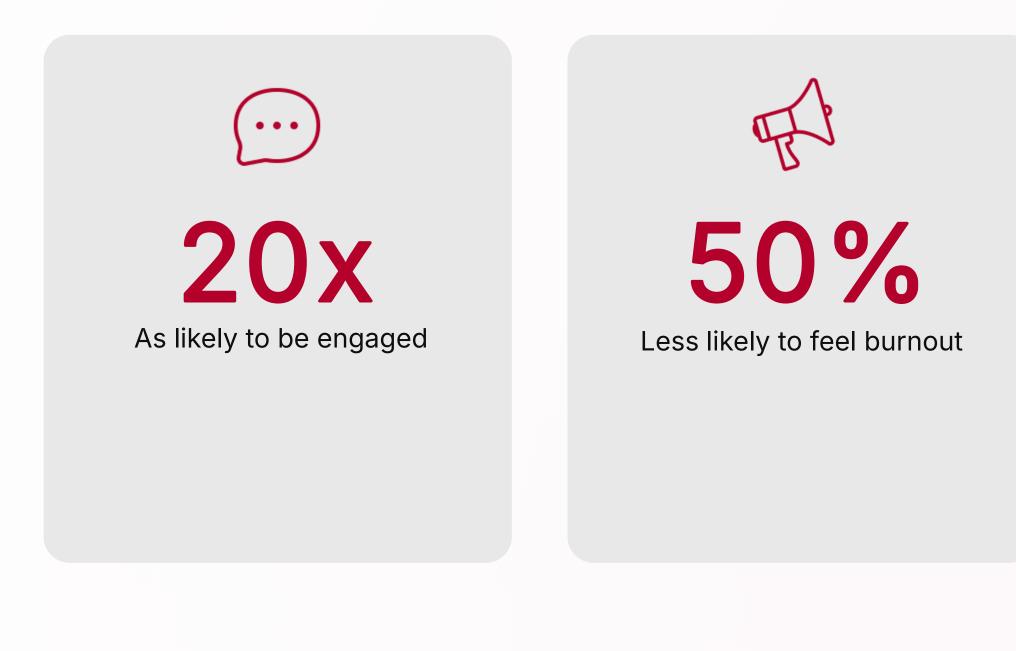

# • The Employee Experience

report that being valued for their individual contributions is the biggest driver of belonging at work

79%

of employees departing an organization have not been recoginized in the past 6 months

Achievers Deloitte

## දි} 45%

of well-recognized employees, less likely to leave their job two years later