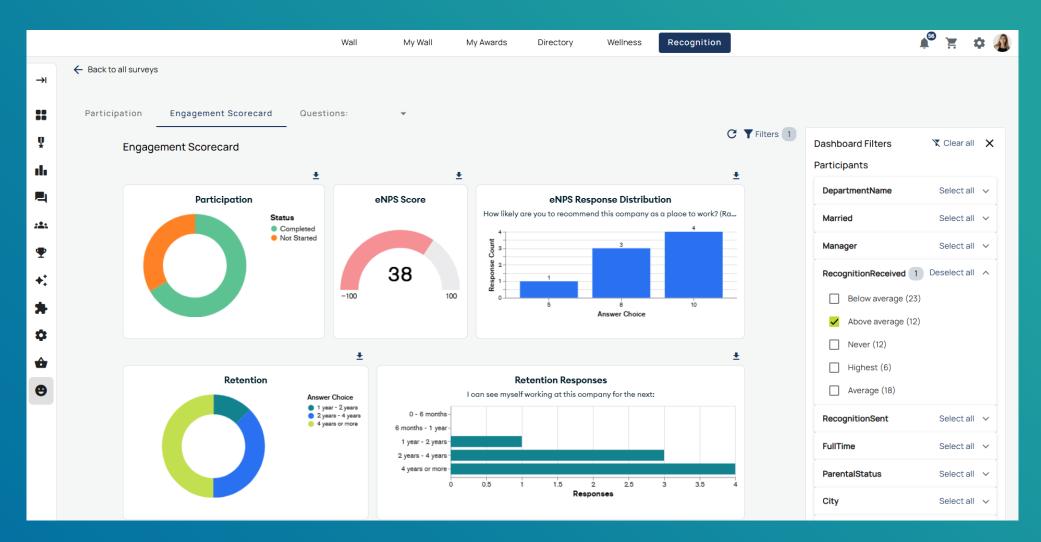

ding back engagement in your organization?

- **1. Empowerment** Employees lack authority to make decisions or access resources needed to succeed
- 2. Leadership Actions don't match words, creating trust issues and undermining cultural initiatives
- **3. Equity** Recognition and opportunities aren't distributed fairly across all teams and employee groups
- 4. Wellbeing Workplace demands regularly exceed capacity, leading to burnout and decreased productivity
- 5. Purpose Employees struggle to connect daily work to meaningful outcomes or company mission
- 6. Belonging Team members don't feel they can be authentic or that their unique perspectives are valued
- 7. Uncertain We lack clear data on what's truly impacting our engagement levels

# Engagement Scorecard 2<sup>nd</sup> Product Demo



# **3rd Poll** People & Culture Insights

### How mature is your current recognition program?

- 1. We have formal recognition, but it's mostly manual
- 2. We use an automated recognition platform
- 3. We only have service awards and are satisfied
- 4. We only have service awards and want to expand
- 5. We have no recognition program but want one
- 6. We don't prioritize formal recognition



# Survey Library 3rd Product Demo

| Template preview                              |                                                                                                                                                                            | ×              |
|-----------------------------------------------|------------------------------------------------------------------------------